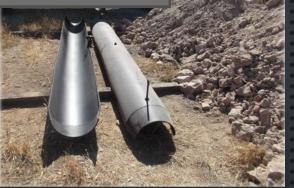

## RAMFILL – RS PATENT PENDING (TYPE 'B' SLEEVE)

STEEL SLEEVE FOR REINFORCEMENT OF WELD DEFICIENCIES

## RAMFILL – RS PATENT PENDING (TYPE 'B' SLEEVE)

CARBON-STEEL HALF SOLES WITH A BOILER-TYPE MIDDLE SECTION, TO BE PRESSURE-FILLED WITH RAM-100 LIQUID EPOXY RESIN FOR REINFORCEMENT OF GIRTH WELD **DEFICIENCIES** 