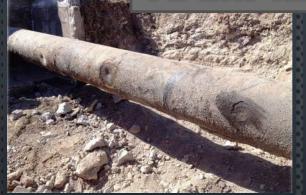

#### TYPE 'A' SLEEVES

FOR PERMANENT SOLUTIONS OF EXTERNAL NON-LEAKING
INTEGRITY DEFICIENCIES

#### TYPE 'A' SLEEVES

FULL ENCIRCLEMENT SPLIT SLEEVES, MATCHING PIPE SPECIFICATIONS FROM 2- TO 48-INCHES IN DIAMETER

MANUFACTURED FROM API
PIPING OR ASTM-CERTIFIED
STEEL PLATE MATCHING
CARRIER PIPE SPECIFICATIONS

INSTALLED WITHOUT WELD APPLICATION TO THE PIPELINE

COMPLIANT WITH ANSI/ASME B31.4 & 31.8, ASTM, ISO AND PCC-2 STANDARDS AND SPECIFICATIONS

FOR PERMANENT SOLUTIONS OF PIPELINES WITH UP TO 80% LOSS OF WALL THICKNESS