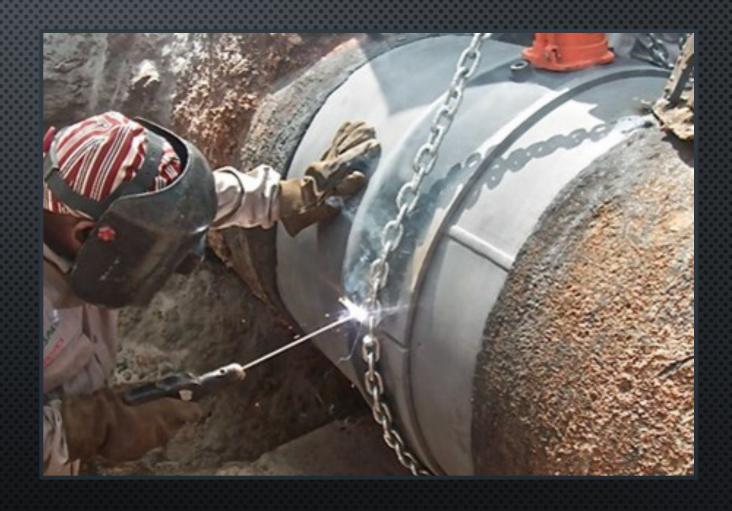

#### TYPE 'B' SLEEVES

INSTALLED WITH LONGITUDINAL AND CIRCUMFERENTIAL WELD APPLICATION TO THE PIPELINE

RAM-100 EPOXY PASTE APPLIED TO THE INTERNAL WALL OF THE PIPE ELIMINATING VOIDS AND PROMOTING ADHESION

PERMANENT SOLUTIONS FOR INTERNAL OR EXTERNAL INTEGRITY DEFICIENCIES WITH – OR WITH A POTENTIAL FOR – LEAKS