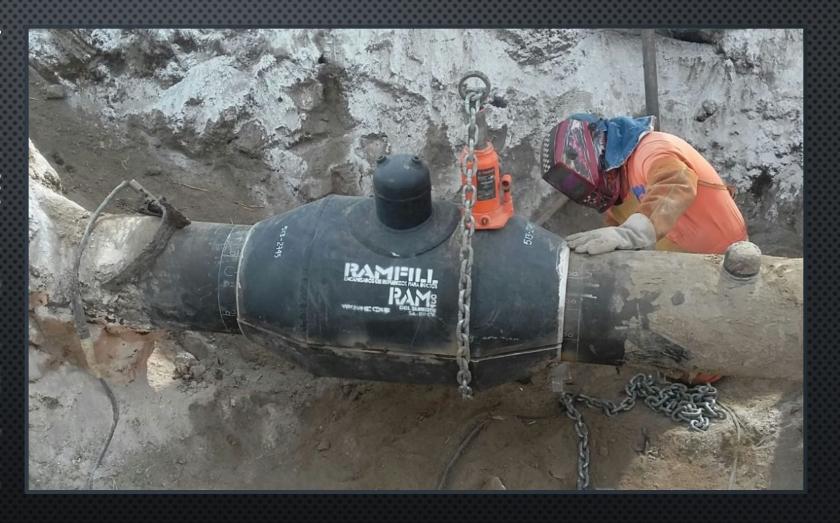

## RAMFILL—B+RE TYPE 'B' SLEEVES

SPECIAL DESIGNS
WITH EPOXY FILL

FULL ENCIRCLEMENT STEEL SLEEVE, **BOILER-TYPE FOR PRESSURE** CONTAINMENT, FILLED WITH RAM-100 LIQUID EPOXY RESIN, FOR INSTALLATION WITHOUT STOPPING **OPERATIONS** 

TO REPAIR LARGER AND MORE SIGNIFICANT INTEGRITY DEFICIENCIES, PREVIOUS COMPOSITE OR SPLIT SLEEVES, CURVED, ELBOWS, OR 'T' SECTIONS OF PIPING, MAJOR DENTS, LEAKS, ILLEGAL TAPS OR UNIQUE CONDITIONS

CUSTOM MADE WITH CONCENTRIC REDUCTIONS AND PRESSURE FILLED TO ELIMINATE VOID SPACE