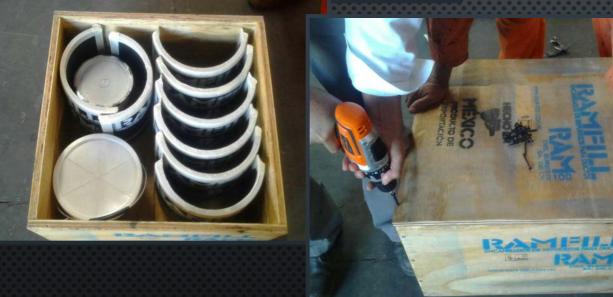

## PACKAGED AND DELIVERED WITH RAM-100 EPOXY COATING FOR PROTECTION UNTIL THEY ARE INSTALLED