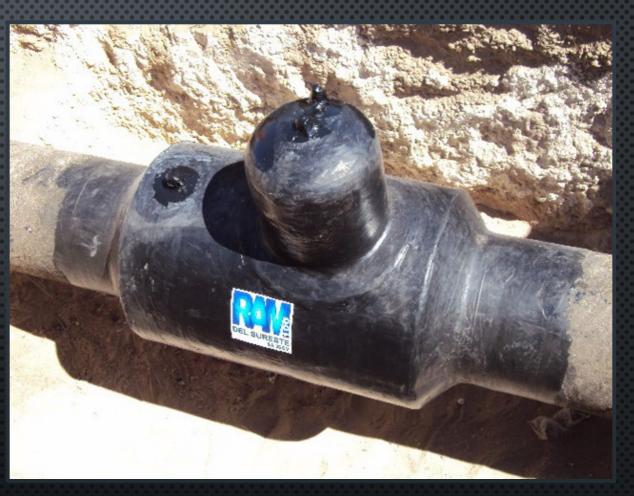

## COMPOSITE AND STEEL REPAIR SLEEVES:

- RAMFILL PLUS NM
- RAMFILL MC
- RAMFILL RS
- RAMFILL B+RE

#### RAMFILL PLUS NM

COMPOSITE WRAP MADE OF RAM-100 EPOXY RESIN AND HIGH RESISTANCE SYTHETIC MESH FOR ON-SITE INSTALLATION WITHOUT WELDING TO THE PIPELINE OR SHUTTING DOWN **OPERATIONS** 