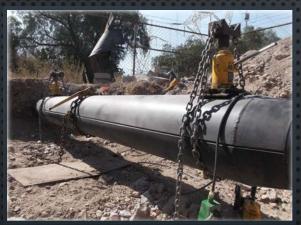

## RAMFILL—B+RE TYPE 'B' SLEEVES

SPECIAL DESIGNS
WITH EPOXY FILL

FULL ENCIRCLEMENT STEEL SLEEVE, **BOILER-TYPE FOR PRESSURE** CONTAINMENT, FILLED WITH RAM-100 LIQUID EPOXY RESIN, FOR INSTALLATION WITHOUT STOPPING **OPERATIONS** 

TO REPAIR LARGER AND MORE SIGNIFICANT INTEGRITY DEFICIENCIES, PREVIOUS COMPOSITE OR SPLIT SLEEVES, CURVED, ELBOWS, OR 'T' SECTIONS OF PIPING, MAJOR DENTS, LEAKS, ILLEGAL TAPS OR UNIQUE CONDITIONS

CUSTOM MADE WITH CONCENTRIC REDUCTIONS AND PRESSURE FILLED TO ELIMINATE VOID SPACE