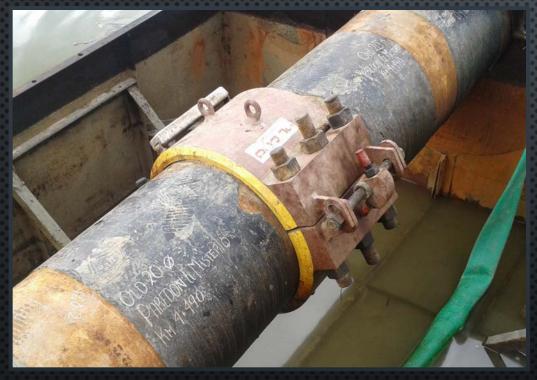

## RAMFILL—B+RE TYPE 'B' SLEEVES

SPECIAL DESIGNS
WITH EPOXY FILL

FULL ENCIRCLEMENT STEEL SLEEVE, **BOILER-TYPE FOR PRESSURE** CONTAINMENT, FILLED WITH RAM-100 LIQUID EPOXY RESIN, FOR INSTALLATION WITHOUT STOPPING **OPERATIONS** 

TO REPAIR LARGER AND MORE SIGNIFICANT INTEGRITY DEFICIENCIES, PREVIOUS COMPOSITE OR SPLIT SLEEVES, CURVED, ELBOWS, OR 'T' SECTIONS OF PIPING, MAJOR DENTS, LEAKS, ILLEGAL TAPS OR UNIQUE CONDITIONS

CUSTOM MADE WITH CONCENTRIC REDUCTIONS AND PRESSURE FILLED TO ELIMINATE VOID SPACE