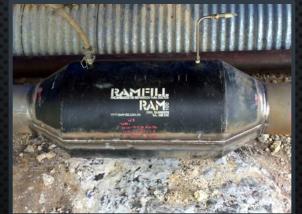

## RAMFILL – RS PATENT PENDING (TYPE 'B' SLEEVE)

STEEL SLEEVE FOR REINFORCEMENT OF WELD DEFICIENCIES

## RAMFILL – RS PATENT PENDING (TYPE 'B' SLEEVE)

CARBON-STEEL HALF SOLES WITH A BOILER-TYPE MIDDLE SECTION, TO BE PRESSURE-FILLED WITH RAM-100 LIQUID EPOXY RESIN FOR REINFORCEMENT OF GIRTH WELD **DEFICIENCIES** 

## RAMFILL – RS PATENT PENDING (TYPE 'B' SLEEVE)