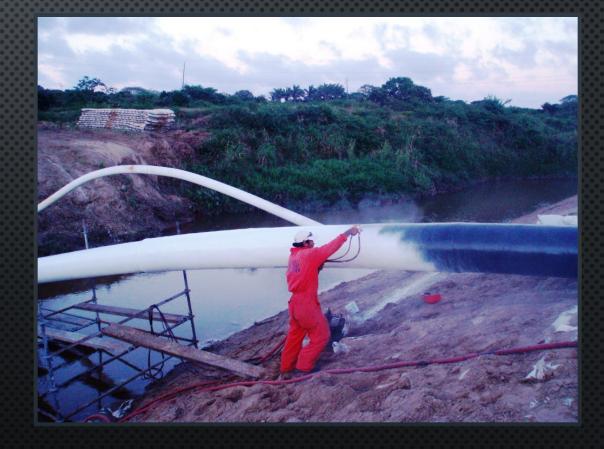

## ON-SITE APPLICATION BY SPRAY GUN W/AIRLESS PUMP

#### RAMFILL PLUS NM

COMPOSITE WRAP MADE OF RAM-100 EPOXY RESIN AND HIGH RESISTANCE SYTHETIC MESH FOR ON-SITE INSTALLATION WITHOUT WELDING TO THE PIPELINE OR SHUTTING DOWN **OPERATIONS** 