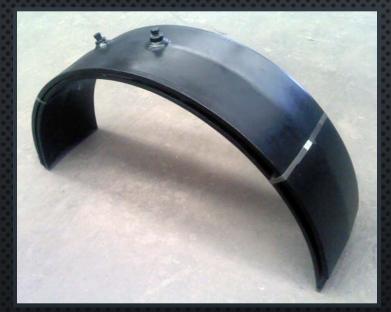

## RAMFILL-MC TYPE 'A' & 'B' SLEEVES

#### RAMFILL - MC

WE CAN MATCH ANY PIPE SPECIFICATION FROM ASTM-CERTIFIED STEEL PLATE OR API PIPING

WE MAINTAIN STOCK OF STANDARD LENGTH AND DIAMETER STEEL SLEEVES TYPES 'A' & 'B' FOR PROMPT DELIVERY