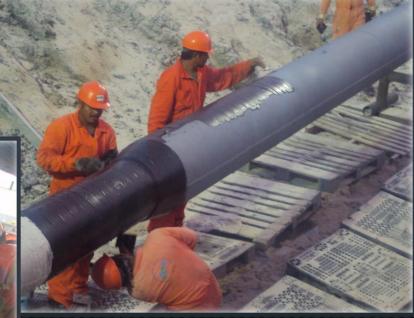

## RAMFILL-MC TYPE 'A' & 'B' SLEEVES

#### RAMFILL - MC

WE CAN MATCH ANY PIPE SPECIFICATION FROM ASTM-CERTIFIED STEEL PLATE OR API PIPING

WE MAINTAIN STOCK OF STANDARD LENGTH AND DIAMETER STEEL SLEEVES TYPES 'A' & 'B' FOR PROMPT DELIVERY

## TYPE'B'SLEWES FOR GIRTH WELD REINFORCEMENT