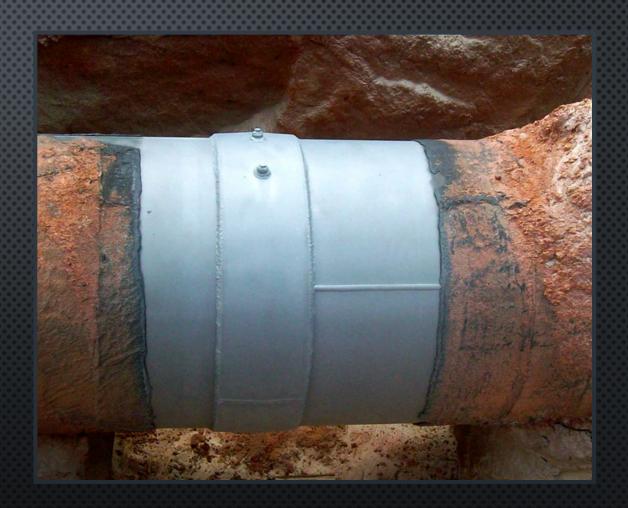

## RAMFILL—B+RE TYPE 'B' SLEEVES

SPECIAL DESIGNS
WITH EPOXY FILL

FULL ENCIRCLEMENT STEEL SLEEVE, **BOILER-TYPE FOR PRESSURE** CONTAINMENT, FILLED WITH RAM-100 LIQUID EPOXY RESIN, FOR INSTALLATION WITHOUT STOPPING **OPERATIONS** 

TO REPAIR LARGER AND MORE SIGNIFICANT INTEGRITY DEFICIENCIES, PREVIOUS COMPOSITE OR SPLIT SLEEVES, CURVED, ELBOWS, OR 'T' SECTIONS OF PIPING, MAJOR DENTS, LEAKS, ILLEGAL TAPS OR UNIQUE CONDITIONS

CUSTOM MADE WITH CONCENTRIC REDUCTIONS AND PRESSURE FILLED TO ELIMINATE VOID SPACE

#### RAMFILL-B+RE ON 14" DIAMETER PIPELINE

#### RAMFILL-B+RE ON 48" DIAMETER PIPELINE

#### RAMFILL-B+RE ON 36" DIAMETER PIPELINE

#### RAMFILL-B+RE ON 10" PIPELINE OVER LEAKING BOLTED SLEEVE