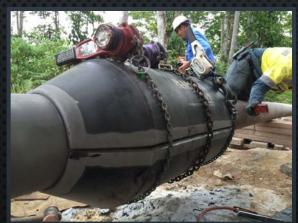

## RAMFILL – RS PATENT PENDING (TYPE 'B' SLEEVE)

STEEL SLEEVE FOR REINFORCEMENT OF WELD DEFICIENCIES

## RAMFILL – RS PATENT PENDING (TYPE 'B' SLEEVE)

CARBON-STEEL HALF SOLES WITH A BOILER-TYPE MIDDLE SECTION, TO BE PRESSURE-FILLED WITH RAM-100 LIQUID EPOXY RESIN FOR REINFORCEMENT OF GIRTH WELD **DEFICIENCIES** 

## RAMFILL – RS PATENT PENDING (TYPE 'B' SLEEVE)

## PACKAGED AND DELIVERED WITH RAM-100 EPOXY COATING FOR PROTECTION UNTIL THEY ARE INSTALLED