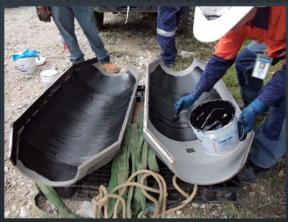

## RAMFILL—B+RE TYPE 'B' SLEEVES

SPECIAL DESIGNS
WITH EPOXY FILL

FULL ENCIRCLEMENT STEEL SLEEVE, **BOILER-TYPE FOR PRESSURE** CONTAINMENT, FILLED WITH RAM-100 LIQUID EPOXY RESIN, FOR INSTALLATION WITHOUT STOPPING **OPERATIONS** 

TO REPAIR LARGER AND MORE SIGNIFICANT INTEGRITY DEFICIENCIES, PREVIOUS COMPOSITE OR SPLIT SLEEVES, CURVED, ELBOWS, OR 'T' SECTIONS OF PIPING, MAJOR DENTS, LEAKS, ILLEGAL TAPS OR UNIQUE CONDITIONS

CUSTOM MADE WITH CONCENTRIC REDUCTIONS AND PRESSURE FILLED TO ELIMINATE VOID SPACE