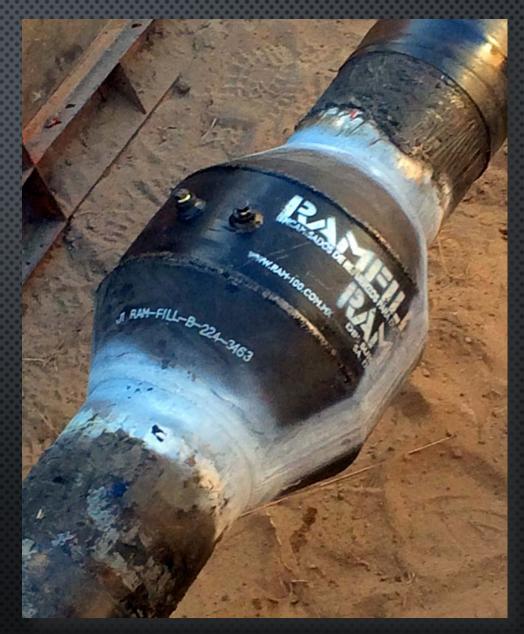

## RAMFILL – RS PATENT PENDING (TYPE 'B' SLEEVE)

STEEL SLEEVE FOR REINFORCEMENT OF WELD DEFICIENCIES

## RAMFILL – RS PATENT PENDING (TYPE 'B' SLEEVE)

CARBON-STEEL HALF SOLES WITH A BOILER-TYPE MIDDLE SECTION, TO BE PRESSURE-FILLED WITH RAM-100 LIQUID EPOXY RESIN FOR REINFORCEMENT OF GIRTH WELD **DEFICIENCIES** 

## RAMFILL – RS PATENT PENDING (TYPE 'B' SLEEVE)

## PACKAGED AND DELIVERED WITH RAM-100 EPOXY COATING FOR PROTECTION UNTIL THEY ARE INSTALLED