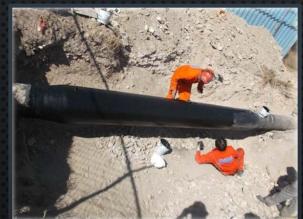

## RAMFILL – RS PATENT PENDING (TYPE 'B' SLEEVE)

STEEL SLEEVE FOR REINFORCEMENT OF WELD DEFICIENCIES

## RAMFILL – RS PATENT PENDING (TYPE 'B' SLEEVE)

CARBON-STEEL HALF SOLES WITH A BOILER-TYPE MIDDLE SECTION, TO BE PRESSURE-FILLED WITH RAM-100 LIQUID EPOXY RESIN FOR REINFORCEMENT OF GIRTH WELD **DEFICIENCIES** 

## RAMFILL – RS PATENT PENDING (TYPE 'B' SLEEVE)