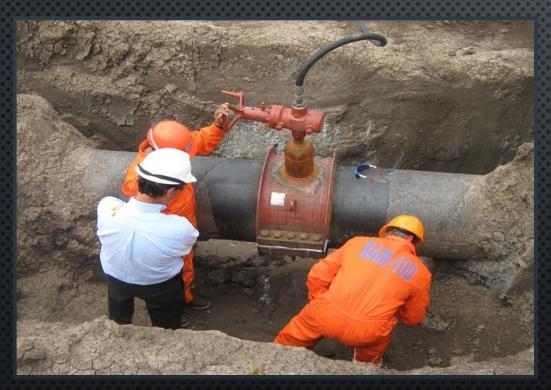

## RAMFILL – RS PATENT PENDING (TYPE 'B' SLEEVE)

STEEL SLEEVE FOR REINFORCEMENT OF WELD DEFICIENCIES

## RAMFILL – RS PATENT PENDING (TYPE 'B' SLEEVE)

CARBON-STEEL HALF SOLES WITH A BOILER-TYPE MIDDLE SECTION, TO BE PRESSURE-FILLED WITH RAM-100 LIQUID EPOXY RESIN FOR REINFORCEMENT OF GIRTH WELD **DEFICIENCIES** 

## RAMFILL – RS PATENT PENDING (TYPE 'B' SLEEVE)

## PACKAGED AND DELIVERED WITH RAM-100 EPOXY COATING FOR PROTECTION UNTIL THEY ARE INSTALLED