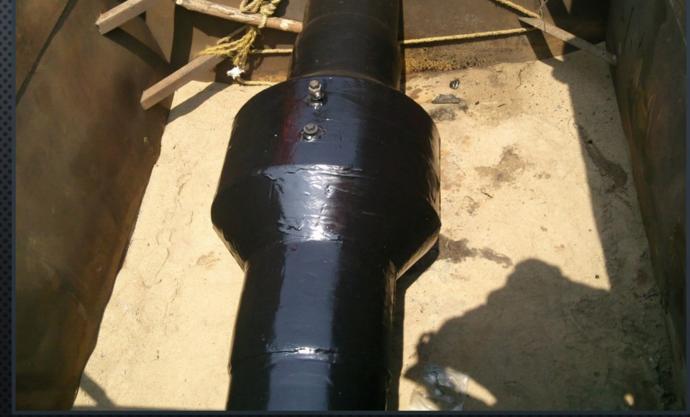

## RAMFILL—B+RE TYPE 'B' SLEEVES

SPECIAL DESIGNS
WITH EPOXY FILL

FULL ENCIRCLEMENT STEEL SLEEVE, **BOILER-TYPE FOR PRESSURE** CONTAINMENT, FILLED WITH RAM-100 LIQUID EPOXY RESIN, FOR INSTALLATION WITHOUT STOPPING **OPERATIONS** 

TO REPAIR LARGER AND MORE SIGNIFICANT INTEGRITY DEFICIENCIES, PREVIOUS COMPOSITE OR SPLIT SLEEVES, CURVED, ELBOWS, OR 'T' SECTIONS OF PIPING, MAJOR DENTS, LEAKS, ILLEGAL TAPS OR UNIQUE CONDITIONS

CUSTOM MADE WITH CONCENTRIC REDUCTIONS AND PRESSURE FILLED TO ELIMINATE VOID SPACE