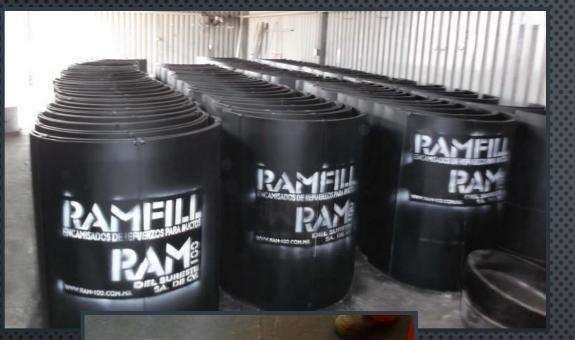

## RAMFILL-MC TYPE 'A' & 'B' SLEEVES

#### RAMFILL - MC

WE CAN MATCH ANY PIPE SPECIFICATION FROM ASTM-CERTIFIED STEEL PLATE OR API PIPING

WE MAINTAIN STOCK OF STANDARD LENGTH AND DIAMETER STEEL SLEEVES TYPES 'A' & 'B' FOR PROMPT DELIVERY