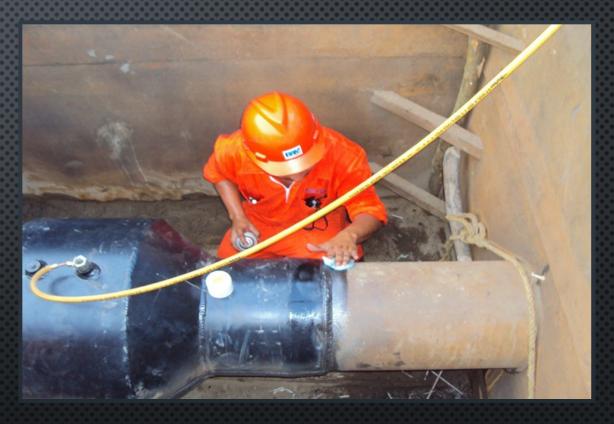

#### TYPE 'B' SLEEVES

INSTALLED WITH LONGITUDINAL AND CIRCUMFERENTIAL WELD APPLICATION TO THE PIPELINE

RAM-100 EPOXY PASTE APPLIED TO THE INTERNAL WALL OF THE PIPE ELIMINATING VOIDS AND PROMOTING ADHESION

PERMANENT SOLUTIONS FOR INTERNAL OR EXTERNAL INTEGRITY DEFICIENCIES WITH – OR WITH A POTENTIAL FOR – LEAKS