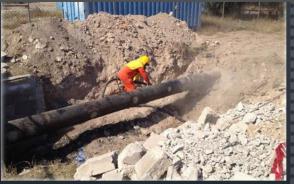

#### RAMFILL PLUS NM

COMPOSITE WRAP MADE OF RAM-100 EPOXY RESIN AND HIGH RESISTANCE SYTHETIC MESH FOR ON-SITE INSTALLATION WITHOUT WELDING TO THE PIPELINE OR SHUTTING DOWN **OPERATIONS** 