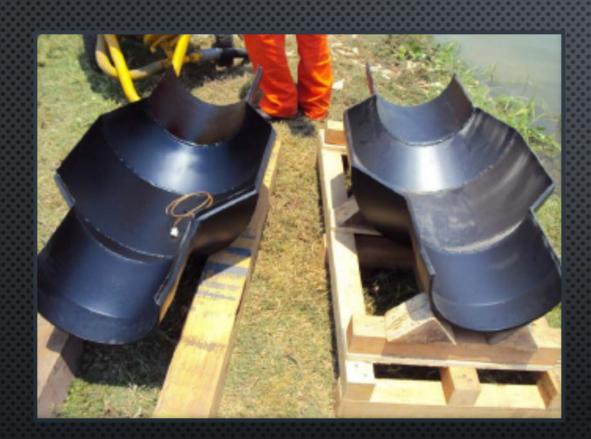

## RAMFILL—B+RE TYPE 'B' SLEEVES

SPECIAL DESIGNS
WITH EPOXY FILL

FULL ENCIRCLEMENT STEEL SLEEVE, **BOILER-TYPE FOR PRESSURE** CONTAINMENT, FILLED WITH RAM-100 LIQUID EPOXY RESIN, FOR INSTALLATION WITHOUT STOPPING **OPERATIONS** 

TO REPAIR LARGER AND MORE SIGNIFICANT INTEGRITY DEFICIENCIES, PREVIOUS COMPOSITE OR SPLIT SLEEVES, CURVED, ELBOWS, OR 'T' SECTIONS OF PIPING, MAJOR DENTS, LEAKS, ILLEGAL TAPS OR UNIQUE CONDITIONS

CUSTOM MADE WITH CONCENTRIC REDUCTIONS AND PRESSURE FILLED TO ELIMINATE VOID SPACE

#### TYPE 'B+RE' SLEEVES

FULL ENCIRCLEMENT STEEL SLEEVE
WITH ENLARGED DIAMETER AND
CONCENTRIC REDUCTIONS TO FIT
SNUGLY ONTO THE PIPE

RAM-100 LIQUID EPOXY RESININJECTED TO ELIMINATE VOIDS AND PROMOTE TRANSFERRING STRESS FROM THE PIPE TO THE SLEEVE

PERMANENT SOLUTIONS FOR MAJOR INTEGRITY DEFICIENCIES OR SPECIAL CONDITIONS