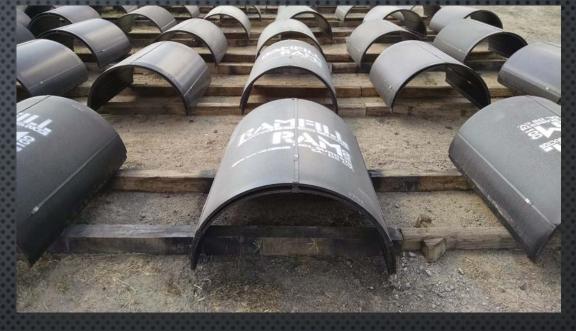

## RAMFILL STEELS

(FULL CIRCUMFERENCE

**TYPES 'A' & 'B')** 

FOR
IN-SERVICE
PIPELINES

#### TYPE 'A' SLEEVES

FOR PERMANENT SOLUTIONS OF EXTERNAL NON-LEAKING
INTEGRITY DEFICIENCIES

#### TYPE 'B' SLEEVES

FOR PERMANENT SOLUTIONS TO REPAIR AND REINFORCE PIPELINES WITH LEAKING OR NON-LEAKING OLD/WORN ACCESORIES AND OTHER MAJOR INTEGRITY DEFICIENCIES

FOR SPECIAL DESIGNS TO FIT UNIQUE CONDITIONS

#### TYPE 'A' SLEEVES

FULL ENCIRCLEMENT SPLIT SLEEVES, MATCHING PIPE SPECIFICATIONS FROM 2- TO 48-INCHES IN DIAMETER

MANUFACTURED FROM API
PIPING OR ASTM-CERTIFIED
STEEL PLATE MATCHING
CARRIER PIPE SPECIFICATIONS

INSTALLED WITHOUT WELD APPLICATION TO THE PIPELINE

COMPLIANT WITH ANSI/ASME B31.4 & 31.8, ASTM, ISO AND PCC-2 STANDARDS AND SPECIFICATIONS

FOR PERMANENT SOLUTIONS OF PIPELINES WITH UP TO 80% LOSS OF WALL THICKNESS