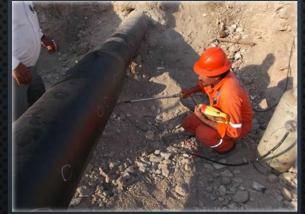

#### RAMFILL PLUS NM

COMPOSITE WRAP MADE OF RAM-100 EPOXY RESIN AND HIGH RESISTANCE SYTHETIC MESH FOR ON-SITE INSTALLATION WITHOUT WELDING TO THE PIPELINE OR SHUTTING DOWN **OPERATIONS** 