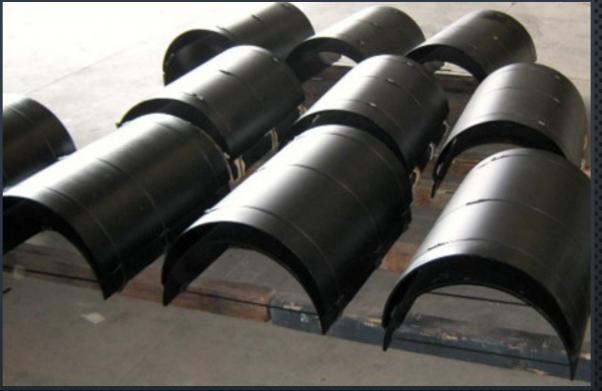

## RAMFILL – RS PATENT PENDING (TYPE 'B' SLEEVE)

STEEL SLEEVE FOR REINFORCEMENT OF WELD DEFICIENCIES

## RAMFILL – RS PATENT PENDING (TYPE 'B' SLEEVE)

CARBON-STEEL HALF SOLES WITH A BOILER-TYPE MIDDLE SECTION, TO BE PRESSURE-FILLED WITH RAM-100 LIQUID EPOXY RESIN FOR REINFORCEMENT OF GIRTH WELD **DEFICIENCIES** 

## RAMFILL – RS PATENT PENDING (TYPE 'B' SLEEVE)