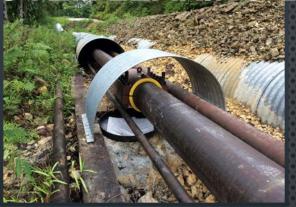

#### RAMFILL-B+RE ON 14" DIAMETER PIPELINE

#### RAMFILL-B+RE ON 48" DIAMETER PIPELINE

#### RAMFILL-B+RE ON 36" DIAMETER PIPELINE