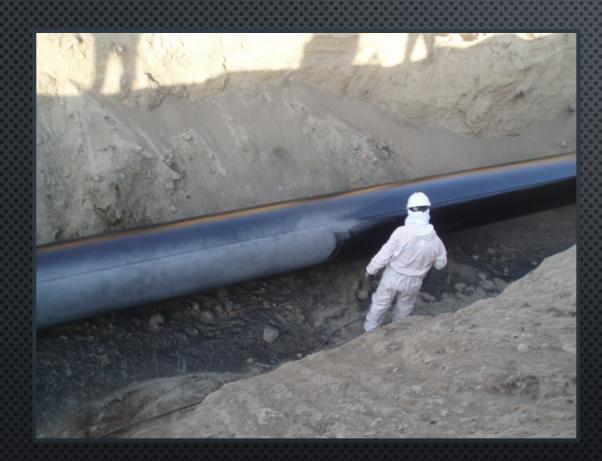

#### RAMFILL PLUS NM

COMPOSITE WRAP MADE OF RAM-100 EPOXY RESIN AND HIGH RESISTANCE SYTHETIC MESH FOR ON-SITE INSTALLATION WITHOUT WELDING TO THE PIPELINE OR SHUTTING DOWN **OPERATIONS** 

INSTALLED WITHOUT WELD APPLICATION TO THE PIPELINE

COMPLIANT WITH ANSI/ASME B31.4 & 31.8, ASTM, ISO AND PCC-2 STANDARDS AND SPECIFICATIONS

FOR PERMANENT SOLUTIONS OF PIPELINES WITH UP TO 80% LOSS OF WALL THICKNESS