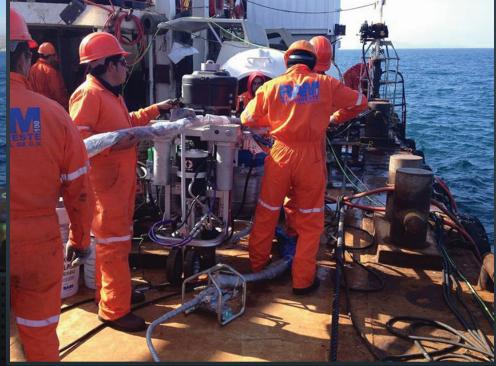

### DESIGN AND INSTALLATION FOR REPAIRS ON SUBSEA INFRASTRUCTURE

SPECIAL DESIGNS FOR IMMOBILIZATION OF ILLEGAL TAPS WITHOUT STOPPING

**OPERATIONS** 

CUSTOM MADE DESIGNS TO FIT EXISTING

CONDITIONS

SPECIAL DESIGNS TO REINFORCE ENTIRE DEFICIENT SECTIONS INCLUDING EXISTING ACCESORIES, BENDS, PIPING, AND OTHER OBSTACLES