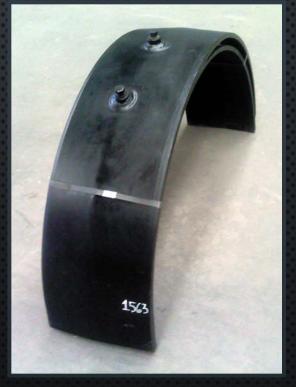

## RAMFILL-MC TYPE 'A' & 'B' SLEEVES

#### RAMFILL - MC

WE CAN MATCH ANY PIPE SPECIFICATION FROM ASTM-CERTIFIED STEEL PLATE OR API PIPING

WE MAINTAIN STOCK OF STANDARD LENGTH AND DIAMETER STEEL SLEEVES TYPES 'A' & 'B' FOR PROMPT DELIVERY