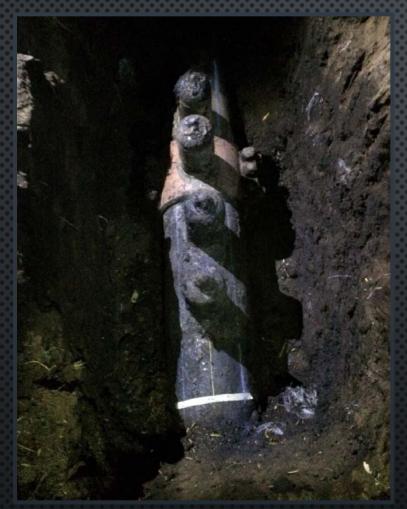

## RAMFILL – RS PATENT PENDING (TYPE 'B' SLEEVE)

STEEL SLEEVE FOR REINFORCEMENT OF WELD DEFICIENCIES

## RAMFILL – RS PATENT PENDING (TYPE 'B' SLEEVE)

CARBON-STEEL HALF SOLES WITH A BOILER-TYPE MIDDLE SECTION, TO BE PRESSURE-FILLED WITH RAM-100 LIQUID EPOXY RESIN FOR REINFORCEMENT OF GIRTH WELD **DEFICIENCIES** 

## RAMFILL – RS PATENT PENDING (TYPE 'B' SLEEVE)

## PACKAGED AND DELIVERED WITH RAM-100 EPOXY COATING FOR PROTECTION UNTIL THEY ARE INSTALLED