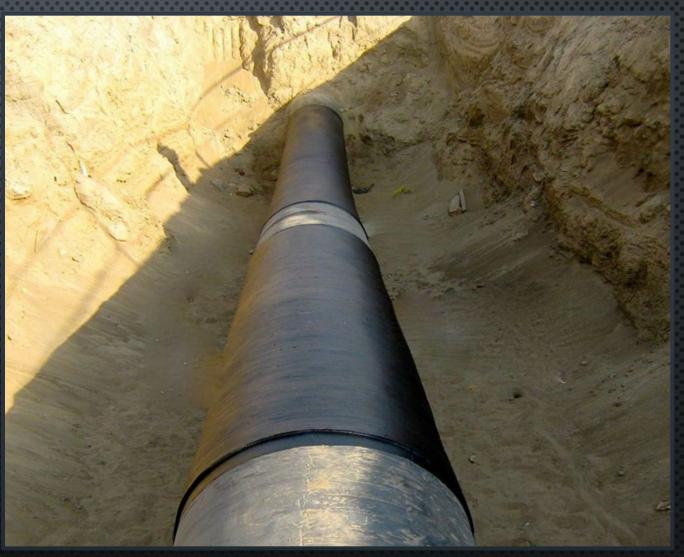

## COATINGS FOR MECHANIC AND CORROSION PROTECTION OF STEEL PIPELINES

COMPOSITE- AND STEEL-SLEEVES FOR REPAIR OF HYDROCARBON PIPELINES

SPECIAL DESIGN SLEEVES FOR LEAKING OR NON-LEAKING, TEMPORARY ACCESORIES, ILLEGAL TAPS, AND OTHER INTEGRITY DEFICIENCIES

## COMPOSITE AND STEEL REPAIR SLEEVES:

- RAMFILL PLUS NM
- RAMFILL MC
- RAMFILL RS
- RAMFILL B+RE