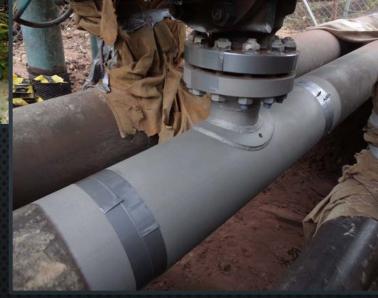

## RAMFILL – RS PATENT PENDING (TYPE 'B' SLEEVE)

STEEL SLEEVE FOR REINFORCEMENT OF WELD DEFICIENCIES

## RAMFILL – RS PATENT PENDING (TYPE 'B' SLEEVE)

CARBON-STEEL HALF SOLES WITH A BOILER-TYPE MIDDLE SECTION, TO BE PRESSURE-FILLED WITH RAM-100 LIQUID EPOXY RESIN FOR REINFORCEMENT OF GIRTH WELD **DEFICIENCIES** 

## RAMFILL – RS PATENT PENDING (TYPE 'B' SLEEVE)

## PACKAGED AND DELIVERED WITH RAM-100 EPOXY COATING FOR PROTECTION UNTIL THEY ARE INSTALLED