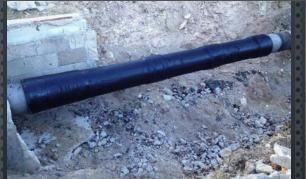

## RAMFILL-MC TYPE 'A' & 'B' SLEEVES

#### RAMFILL - MC

WE CAN MATCH ANY PIPE SPECIFICATION FROM ASTM-CERTIFIED STEEL PLATE OR API PIPING

WE MAINTAIN STOCK OF STANDARD LENGTH AND DIAMETER STEEL SLEEVES TYPES 'A' & 'B' FOR PROMPT DELIVERY