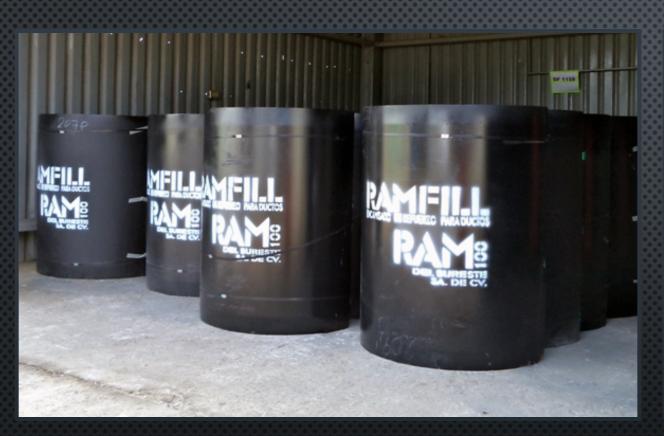

## RAMFILL-MC TYPE 'A' & 'B' SLEEVES

#### RAMFILL - MC

WE CAN MATCH ANY PIPE SPECIFICATION FROM ASTM-CERTIFIED STEEL PLATE OR API PIPING

WE MAINTAIN STOCK OF STANDARD LENGTH AND DIAMETER STEEL SLEEVES TYPES 'A' & 'B' FOR PROMPT DELIVERY