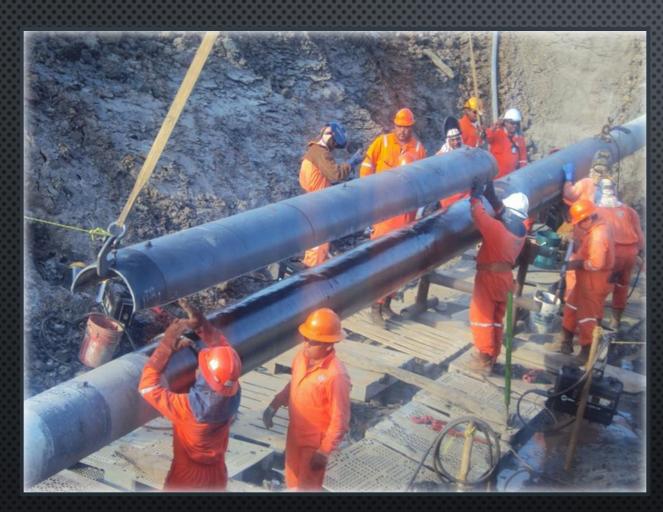

# SAMPLES OF COMPLETED PROJECTS

#### RAMFILL-B+RE ON 14" DIAMETER PIPELINE

#### RAMFILL-B+RE ON 48" DIAMETER PIPELINE

#### RAMFILL-B+RE ON 36" DIAMETER PIPELINE

#### RAMFILL-B+RE ON 10" PIPELINE OVER LEAKING BOLTED SLEEVE