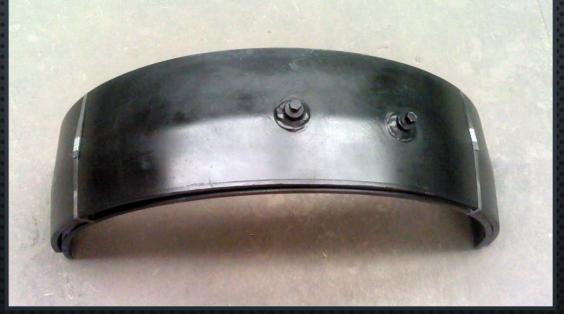

## RAMFILL-MC TYPE 'A' & 'B' SLEEVES

#### RAMFILL - MC

WE CAN MATCH ANY PIPE SPECIFICATION FROM ASTM-CERTIFIED STEEL PLATE OR API PIPING

WE MAINTAIN STOCK OF STANDARD LENGTH AND DIAMETER STEEL SLEEVES TYPES 'A' & 'B' FOR PROMPT DELIVERY