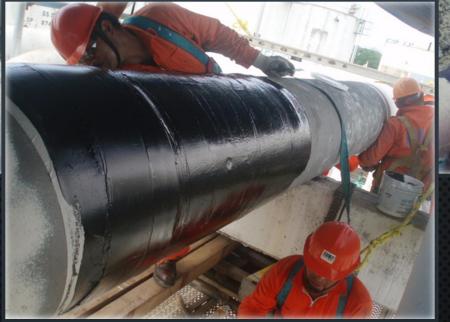

#### RAMFILL PLUS NM

COMPOSITE WRAP MADE OF RAM-100 EPOXY RESIN AND HIGH RESISTANCE SYTHETIC MESH FOR ON-SITE INSTALLATION WITHOUT WELDING TO THE PIPELINE OR SHUTTING DOWN **OPERATIONS** 

## COMPOSITE AND STEEL REPAIR SLEEVES:

- RAMFILL PLUS NM
- RAMFILL MC
- RAMFILL RS
- RAMFILL B+RE