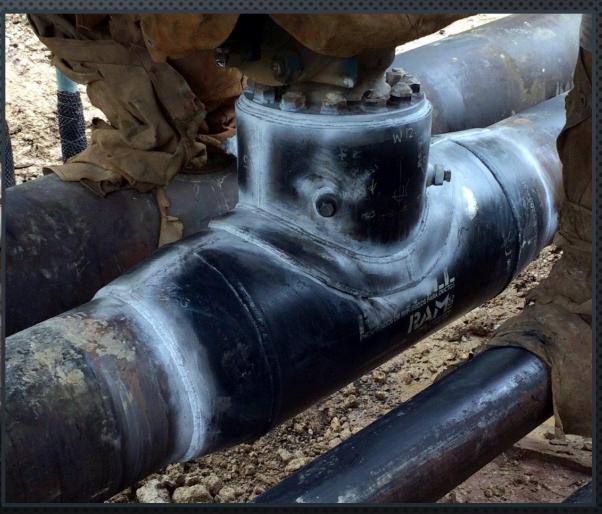

## RAMFILL—B+RE TYPE 'B' SLEEVES

SPECIAL DESIGNS
WITH EPOXY FILL

FULL ENCIRCLEMENT STEEL SLEEVE, **BOILER-TYPE FOR PRESSURE** CONTAINMENT, FILLED WITH RAM-100 LIQUID EPOXY RESIN, FOR INSTALLATION WITHOUT STOPPING **OPERATIONS** 

TO REPAIR LARGER AND MORE SIGNIFICANT INTEGRITY DEFICIENCIES, PREVIOUS COMPOSITE OR SPLIT SLEEVES, CURVED, ELBOWS, OR 'T' SECTIONS OF PIPING, MAJOR DENTS, LEAKS, ILLEGAL TAPS OR UNIQUE CONDITIONS

CUSTOM MADE WITH CONCENTRIC REDUCTIONS AND PRESSURE FILLED TO ELIMINATE VOID SPACE