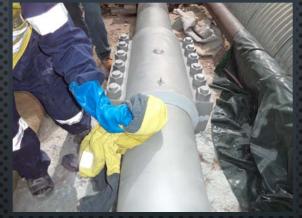

## RAMFILL – RS PATENT PENDING (TYPE 'B' SLEEVE)

STEEL SLEEVE FOR REINFORCEMENT OF WELD DEFICIENCIES

## RAMFILL – RS PATENT PENDING (TYPE 'B' SLEEVE)

CARBON-STEEL HALF SOLES WITH A BOILER-TYPE MIDDLE SECTION, TO BE PRESSURE-FILLED WITH RAM-100 LIQUID EPOXY RESIN FOR REINFORCEMENT OF GIRTH WELD **DEFICIENCIES** 

## RAMFILL – RS PATENT PENDING (TYPE 'B' SLEEVE)

## PACKAGED AND DELIVERED WITH RAM-100 EPOXY COATING FOR PROTECTION UNTIL THEY ARE INSTALLED