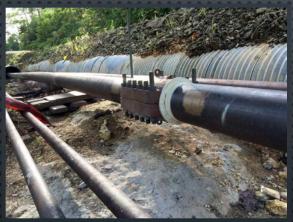

## RAMFILL STEELS

(FULL CIRCUMFERENCE

**TYPES 'A' & 'B')** 

FOR
IN-SERVICE
PIPELINES

#### TYPE 'A' SLEEVES

FOR PERMANENT SOLUTIONS OF EXTERNAL NON-LEAKING
INTEGRITY DEFICIENCIES

#### TYPE 'B' SLEEVES

FOR PERMANENT SOLUTIONS TO REPAIR AND REINFORCE PIPELINES WITH LEAKING OR NON-LEAKING OLD/WORN ACCESORIES AND OTHER MAJOR INTEGRITY DEFICIENCIES

FOR SPECIAL DESIGNS TO FIT UNIQUE CONDITIONS