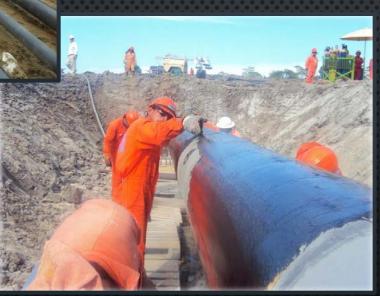

## RAMFILL STEELS

(FULL CIRCUMFERENCE

**TYPES 'A' & 'B')** 

FOR
IN-SERVICE
PIPELINES

#### RAM-100 MANUFACTURES STEEL SLEEVES FOR PIPELINE REPAIRS:

#### TYPE 'A' SLEEVES

FOR PERMANENT SOLUTIONS OF EXTERNAL NON-LEAKING
INTEGRITY DEFICIENCIES

#### TYPE 'B' SLEEVES

FOR PERMANENT SOLUTIONS TO REPAIR AND REINFORCE PIPELINES WITH LEAKING OR NON-LEAKING OLD/WORN ACCESORIES AND OTHER MAJOR INTEGRITY DEFICIENCIES

FOR SPECIAL DESIGNS TO FIT UNIQUE CONDITIONS