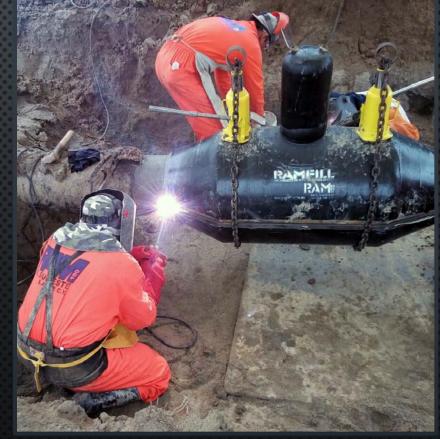

## RAMFILL—B+RE TYPE 'B' SLEEVES

SPECIAL DESIGNS
WITH EPOXY FILL

FULL ENCIRCLEMENT STEEL SLEEVE, **BOILER-TYPE FOR PRESSURE** CONTAINMENT, FILLED WITH RAM-100 LIQUID EPOXY RESIN, FOR INSTALLATION WITHOUT STOPPING **OPERATIONS** 

TO REPAIR LARGER AND MORE SIGNIFICANT INTEGRITY DEFICIENCIES, PREVIOUS COMPOSITE OR SPLIT SLEEVES, CURVED, ELBOWS, OR 'T' SECTIONS OF PIPING, MAJOR DENTS, LEAKS, ILLEGAL TAPS OR UNIQUE CONDITIONS

CUSTOM MADE WITH CONCENTRIC REDUCTIONS AND PRESSURE FILLED TO ELIMINATE VOID SPACE