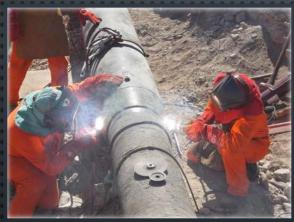

## RAMFILL – RS PATENT PENDING (TYPE 'B' SLEEVE)

STEEL SLEEVE FOR REINFORCEMENT OF WELD DEFICIENCIES

## RAMFILL – RS PATENT PENDING (TYPE 'B' SLEEVE)

CARBON-STEEL HALF SOLES WITH A BOILER-TYPE MIDDLE SECTION, TO BE PRESSURE-FILLED WITH RAM-100 LIQUID EPOXY RESIN FOR REINFORCEMENT OF GIRTH WELD **DEFICIENCIES** 

## RAMFILL – RS PATENT PENDING (TYPE 'B' SLEEVE)