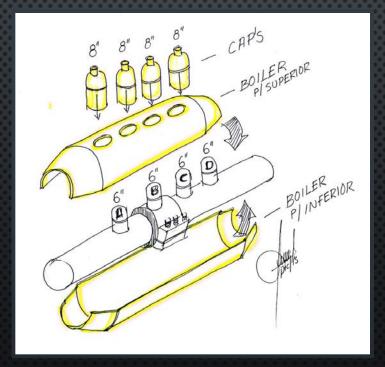

## RAMFILL – RS PATENT PENDING (TYPE 'B' SLEEVE)

STEEL SLEEVE FOR REINFORCEMENT OF WELD DEFICIENCIES

## RAMFILL – RS PATENT PENDING (TYPE 'B' SLEEVE)

CARBON-STEEL HALF SOLES WITH A BOILER-TYPE MIDDLE SECTION, TO BE PRESSURE-FILLED WITH RAM-100 LIQUID EPOXY RESIN FOR REINFORCEMENT OF GIRTH WELD **DEFICIENCIES** 