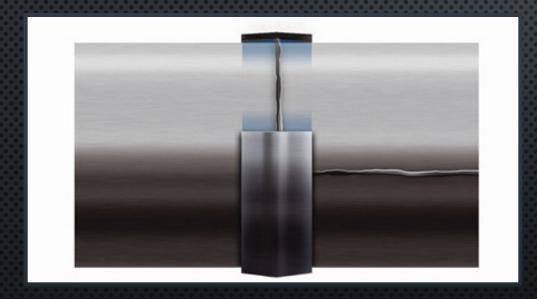

## RAMFILL STEELS

(FULL CIRCUMFERENCE

**TYPES 'A' & 'B')** 

FOR
IN-SERVICE
PIPELINES

#### TYPE 'A' SLEEVES

FOR PERMANENT SOLUTIONS OF EXTERNAL NON-LEAKING
INTEGRITY DEFICIENCIES

#### TYPE 'B' SLEEVES

FOR PERMANENT SOLUTIONS TO REPAIR AND REINFORCE PIPELINES WITH LEAKING OR NON-LEAKING OLD/WORN ACCESORIES AND OTHER MAJOR INTEGRITY DEFICIENCIES

FOR SPECIAL DESIGNS TO FIT UNIQUE CONDITIONS

#### TYPE 'A' SLEEVES

FULL ENCIRCLEMENT SPLIT SLEEVES, MATCHING PIPE SPECIFICATIONS FROM 2- TO 48-INCHES IN DIAMETER

MANUFACTURED FROM API
PIPING OR ASTM-CERTIFIED
STEEL PLATE MATCHING
CARRIER PIPE SPECIFICATIONS

INSTALLED WITHOUT WELD APPLICATION TO THE PIPELINE

COMPLIANT WITH ANSI/ASME B31.4 & 31.8, ASTM, ISO AND PCC-2 STANDARDS AND SPECIFICATIONS

FOR PERMANENT SOLUTIONS OF PIPELINES WITH UP TO 80% LOSS OF WALL THICKNESS