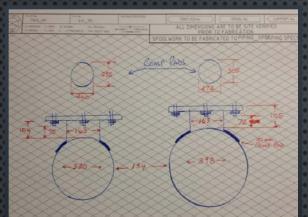

CIRCLEMENT STEEL SLEEVE, **BOILER-TYPE FOR PRESSURE** CONTAINMENT, FILLED WITH RAM-100 LIQUID EPOXY RESIN, FOR INSTALLATION WITHOUT STOPPING **OPERATIONS** 









TO REPAIR LARGER AND MORE SIGNIFICANT INTEGRITY DEFICIENCIES, PREVIOUS COMPOSITE OR SPLIT SLEEVES, CURVED, ELBOWS, OR 'T' SECTIONS OF PIPING, MAJOR DENTS, LEAKS, ILLEGAL TAPS OR UNIQUE CONDITIONS









CUSTOM MADE WITH CONCENTRIC REDUCTIONS AND PRESSURE FILLED TO ELIMINATE VOID SPACE



#### FIELD-VERIFIED SPECIAL DESIGNS









## FOR REPAIRS OF OLD/WORN ACCESORIES









### FOR PERMANENT REPAIR AND REINFORCEMENT OF OLDER TEMPORARY SOLUTIONS











### DESIGN AND INSTALLATION FOR REPAIRS ON SUBSEA INFRASTRUCTURE











SPECIAL DESIGNS FOR IMMOBILIZATION OF ILLEGAL TAPS WITHOUT STOPPING

**OPERATIONS** 











CUSTOM MADE DESIGNS TO FIT EXISTING

CONDITIONS











SPECIAL DESIGNS TO REINFORCE ENTIRE DEFICIENT SECTIONS INCLUDING EXISTING ACCESORIES, BENDS, PIPING, AND OTHER OBSTACLES











# SAMPLES OF COMPLETED PROJECTS



#### RAMFILL-B+RE ON 14" DIAMETER PIPELINE

























#### RAMFILL-B+RE ON 48" DIAMETER PIPELINE













#### RAMFILL-B+RE ON 36" DIAMETER PIPELINE













#### RAMFILL-B+RE ON 10" PIPELINE OVER LEAKING BOLTED SLEEVE





























#### RAM-100 - USERS AND CLIENTS































#### RAM-100 - PRODUCTS

RAM-100® PRODUCTS ARE DESIGNED AND MANUFACTURED TO SERVICE THE OIL & GAS INDUSTRY PROVIDING REAL SOLUTIONS TO CORROSION PROBLEMS AND TO MAINTAIN AND REPAIR IN-SERVICE TRANSMISSION PIPELINES WITHOUT STOPPING OPER