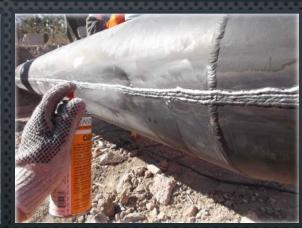

## RAMFILL – RS PATENT PENDING (TYPE 'B' SLEEVE)

STEEL SLEEVE FOR REINFORCEMENT OF WELD DEFICIENCIES

## RAMFILL – RS PATENT PENDING (TYPE 'B' SLEEVE)

CARBON-STEEL HALF SOLES WITH A BOILER-TYPE MIDDLE SECTION, TO BE PRESSURE-FILLED WITH RAM-100 LIQUID EPOXY RESIN FOR REINFORCEMENT OF GIRTH WELD **DEFICIENCIES** 