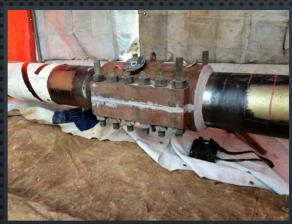

## RAMFILL—B+RE TYPE 'B' SLEEVES

SPECIAL DESIGNS
WITH EPOXY FILL

FULL ENCIRCLEMENT STEEL SLEEVE, **BOILER-TYPE FOR PRESSURE** CONTAINMENT, FILLED WITH RAM-100 LIQUID EPOXY RESIN, FOR INSTALLATION WITHOUT STOPPING **OPERATIONS** 

TO REPAIR LARGER AND MORE SIGNIFICANT INTEGRITY DEFICIENCIES, PREVIOUS COMPOSITE OR SPLIT SLEEVES, CURVED, ELBOWS, OR 'T' SECTIONS OF PIPING, MAJOR DENTS, LEAKS, ILLEGAL TAPS OR UNIQUE CONDITIONS

CUSTOM MADE WITH CONCENTRIC REDUCTIONS AND PRESSURE FILLED TO ELIMINATE VOID SPACE