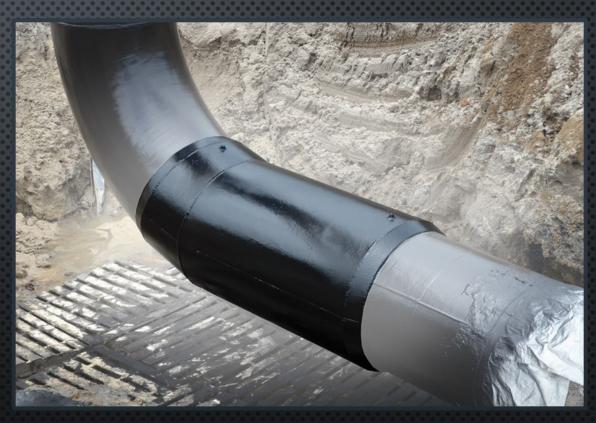

## RAMFILL—B+RE TYPE 'B' SLEEVES

SPECIAL DESIGNS
WITH EPOXY FILL

FULL ENCIRCLEMENT STEEL SLEEVE, **BOILER-TYPE FOR PRESSURE** CONTAINMENT, FILLED WITH RAM-100 LIQUID EPOXY RESIN, FOR INSTALLATION WITHOUT STOPPING **OPERATIONS** 

TO REPAIR LARGER AND MORE SIGNIFICANT INTEGRITY DEFICIENCIES, PREVIOUS COMPOSITE OR SPLIT SLEEVES, CURVED, ELBOWS, OR 'T' SECTIONS OF PIPING, MAJOR DENTS, LEAKS, ILLEGAL TAPS OR UNIQUE CONDITIONS

CUSTOM MADE WITH CONCENTRIC REDUCTIONS AND PRESSURE FILLED TO ELIMINATE VOID SPACE