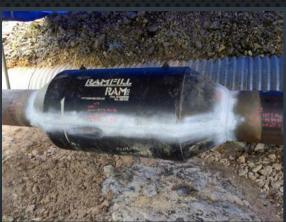

## RAMFILL – RS PATENT PENDING (TYPE 'B' SLEEVE)

STEEL SLEEVE FOR REINFORCEMENT OF WELD DEFICIENCIES

## RAMFILL – RS PATENT PENDING (TYPE 'B' SLEEVE)

CARBON-STEEL HALF SOLES WITH A BOILER-TYPE MIDDLE SECTION, TO BE PRESSURE-FILLED WITH RAM-100 LIQUID EPOXY RESIN FOR REINFORCEMENT OF GIRTH WELD **DEFICIENCIES** 

## RAMFILL – RS PATENT PENDING (TYPE 'B' SLEEVE)

## PACKAGED AND DELIVERED WITH RAM-100 EPOXY COATING FOR PROTECTION UNTIL THEY ARE INSTALLED