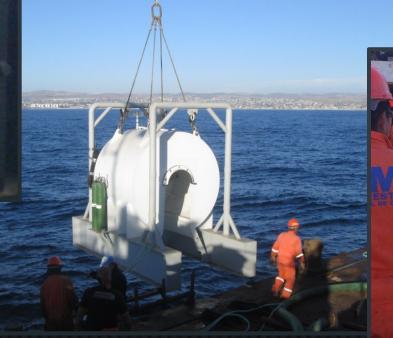

### DESIGN AND INSTALLATION FOR REPAIRS ON SUBSEA INFRASTRUCTURE

SPECIAL DESIGNS FOR IMMOBILIZATION OF ILLEGAL TAPS WITHOUT STOPPING

**OPERATIONS** 

CUSTOM MADE DESIGNS TO FIT EXISTING

CONDITIONS

SPECIAL DESIGNS TO REINFORCE ENTIRE DEFICIENT SECTIONS INCLUDING EXISTING ACCESORIES, BENDS, PIPING, AND OTHER OBSTACLES