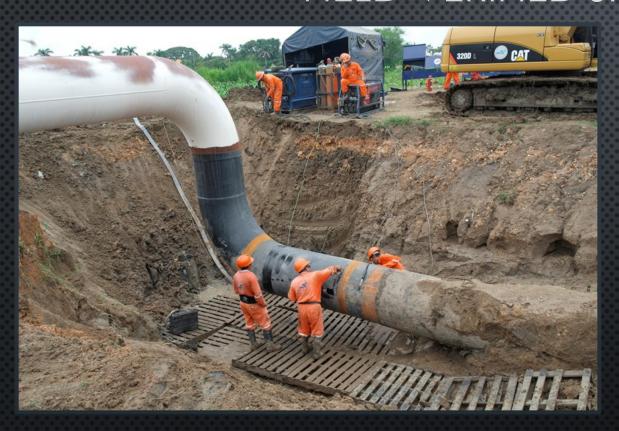

#### RAMFILL-B+RE ON 14" DIAMETER PIPELINE

#### RAMFILL-B+RE ON 48" DIAMETER PIPELINE

#### RAMFILL-B+RE ON 36" DIAMETER PIPELINE

#### RAMFILL-B+RE ON 10" PIPELINE OVER LEAKING BOLTED SLEEVE