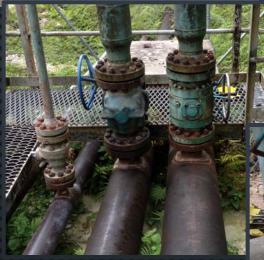

## RAMFILL STEELS

(FULL CIRCUMFERENCE

**TYPES 'A' & 'B')** 

FOR
IN-SERVICE
PIPELINES

#### TYPE 'A' SLEEVES

FOR PERMANENT SOLUTIONS OF EXTERNAL NON-LEAKING
INTEGRITY DEFICIENCIES

#### TYPE 'B' SLEEVES

FOR PERMANENT SOLUTIONS TO REPAIR AND REINFORCE PIPELINES WITH LEAKING OR NON-LEAKING OLD/WORN ACCESORIES AND OTHER MAJOR INTEGRITY DEFICIENCIES

FOR SPECIAL DESIGNS TO FIT UNIQUE CONDITIONS